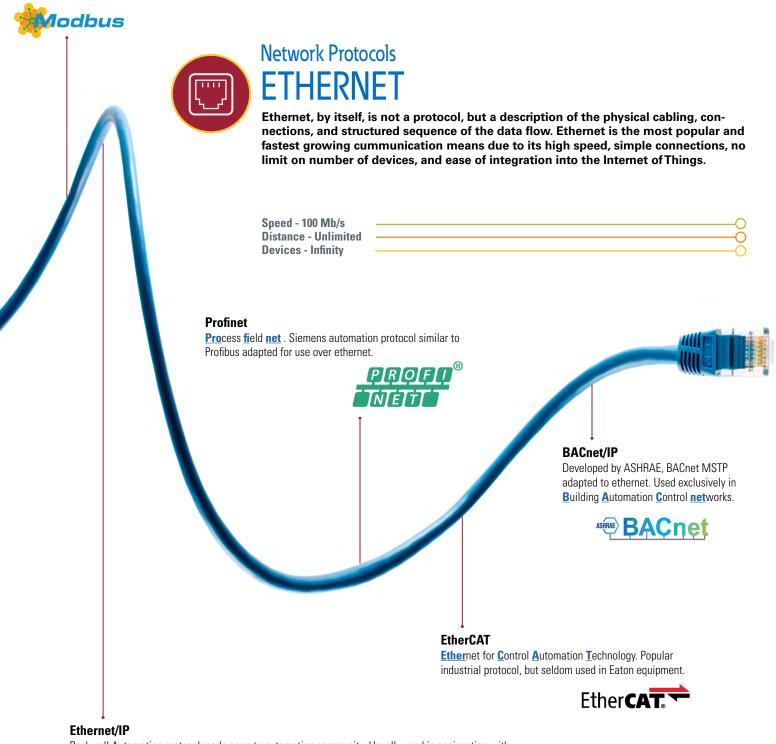

## Modbus TCP/IP

Modbus RTU adapted to ethernet. Open protocol popular in motor control and industrial monitoring. Used frequently in Eaton motor control centers and switchgear.

Rockwell Automation protocol made open to automation community. Usually used in conjunction with Rockwell programmable logic controllers. Popular in motor control and industrial monitoring.